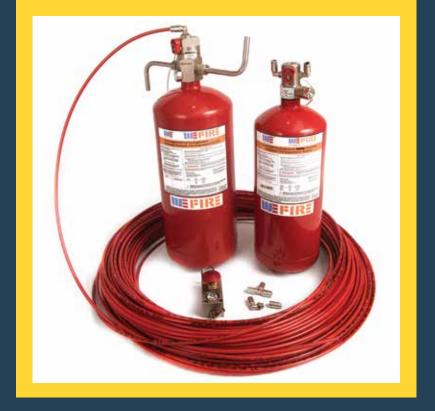

#### **WEFIRE™ Solution**

- A linear pneumatic WEFIRE™ Heat Detection Tube is routed near the fire hazard which senses the heat of the fire in its incipient stage
- This immediately activates clean agent gas discharge through discharge nozzles, suppressing the fire at its source
- The gas is non-conducting, non-toxic and leaves no residue (CNC); hence does not contaminate the oil, neither does it spoil expensive electronics

## WORKING PRINCIPLE CNC - WEFIRE™ NOZZLE DISCHARGE SYSTEM

WEFIRE™ Heat Detection Tube is routed inside, on the ceiling and walls of the CNC, very close to the grinding or machining operation. Strategically placed nozzles connected to the cylinder via a piping network, above the grinding ensures prompt fire knockdown.

WEFIRE™ recommends the use of following clean agent extinguishing gas for CNC's

- 3M's Novec 1230/FK-5-1-1-2 based extinguishing agent
- FM200/HFC

Optionally, the WEFIRE™ system can also be connected to a Manual Actuator.