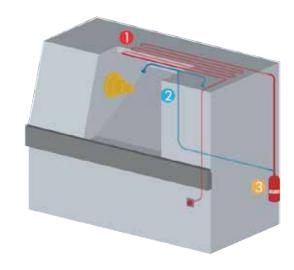

## WORKING PRINCIPLE CNC - WEFIRE™ NOZZLE DISCHARGE SYSTEM

WEFIRE™ Heat Detection Tube is routed inside, on the ceiling and walls of the CNC, very close to the grinding or machining operation. Strategically placed nozzles connected to the cylinder via a piping network, above the grinding ensures prompt fire knockdown.