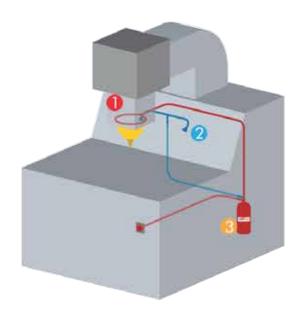

# WORKING PRINCIPLE ON EDM - WEFIRE™ NOZZLE DISCHARGE SYSTEM

WEFIRE™ Heat Detection Tube is routed at the base of the ram, just above the typical source of fire in an EDM. This tube is connected with the Nozzle Discharge System cylinder containing the extinguishing gas. Nozzles for gas discharge are installed either on the sides of the ram or at the far ends of the oil tank.