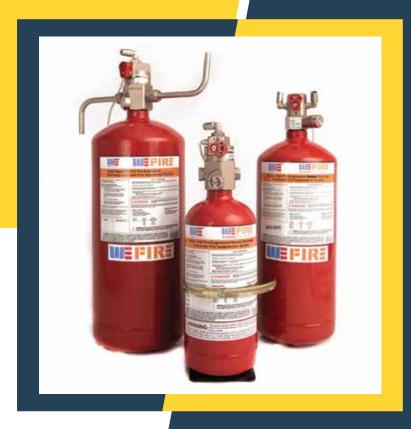

# WORKING PRINCIPLE ON EDM - WEFIRE™ NOZZLE DISCHARGE SYSTEM

WEFIRE™ Heat Detection Tube is routed at the base of the ram, just above the typical source of fire in an EDM. This tube is connected with the Nozzle Discharge System cylinder containing the extinguishing gas. Nozzles for gas discharge are installed either on the sides of the ram or at the far ends of the oil tank.

WEFIRE™ recommends the use of Bioversal® QF-R Foam as the extinguishing agent which suppresses fire on the principle of

- Cooling cools environment around fire
- Chemical reaction breaking chemical chain of the fire
- Smothering encapsulates fuel, thus creating a blanket
- Starving cutting off oxygen

Bioversal QF-R further also traps combustible gas compounds that are released by the burning fuel, preventing further explosions and enhancing visibility and safety during the fire.

Optionally, the WEFIRE™ system can also be connected to a Manual Actuator.